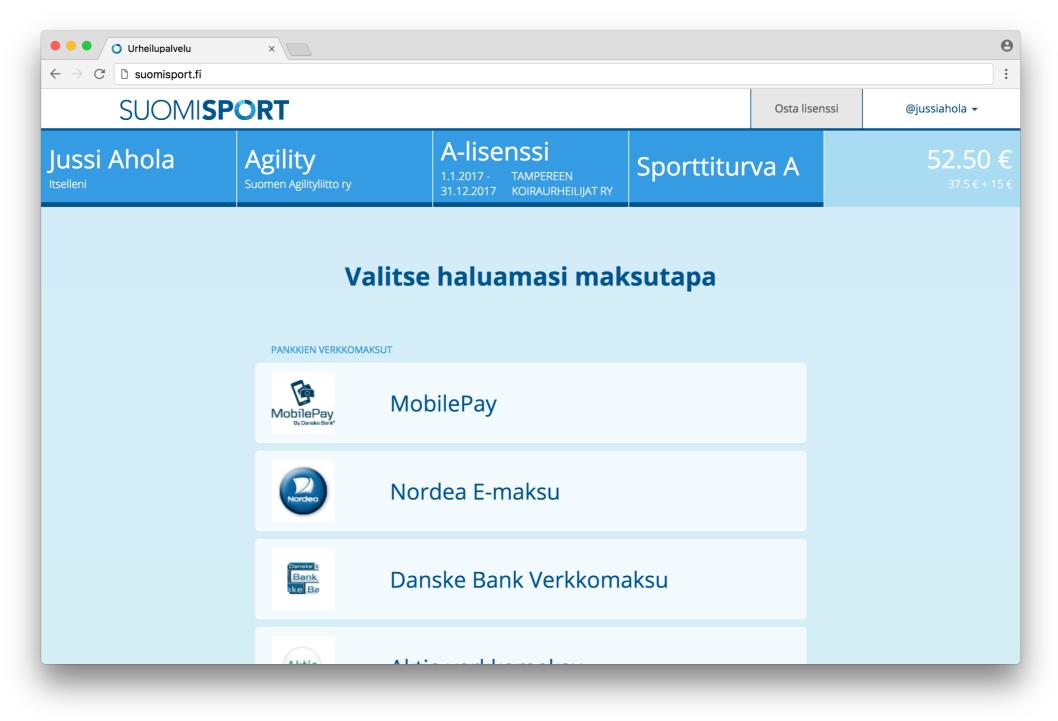

## 14. Choose your desired payment method and proceed to checkout.

15. Complete your payment using the desired payment method and after this return to the main service. You will receive a receipt in your email and you can see your purchased license and insurance details in your profile.