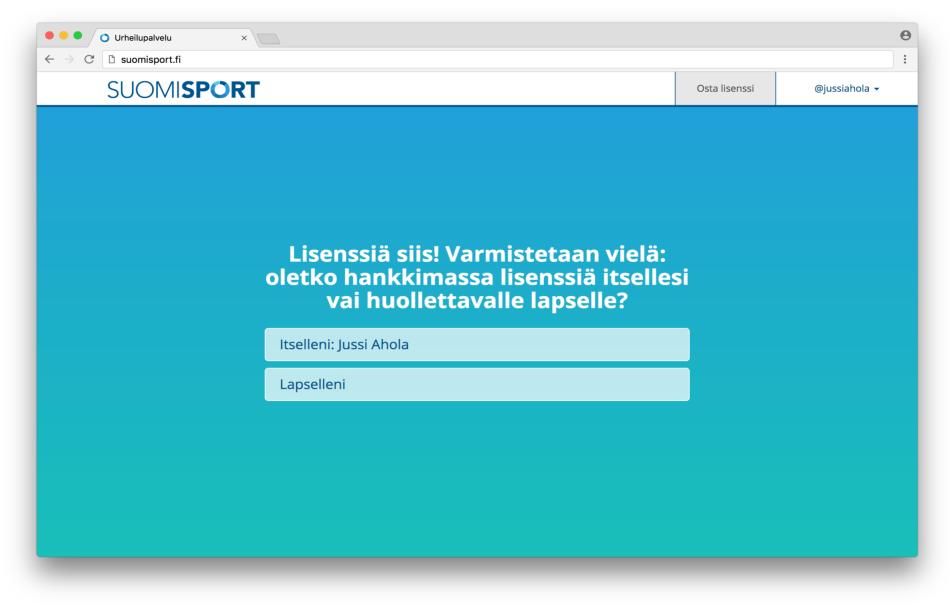

7. Start your license purchase by choosing Osta lisenssi.

8.

Choose are you purchasing a license for yourself (itselleni) or for your child (lapselleni). If you are buying for your child, we ask that you fill in your child's details first.