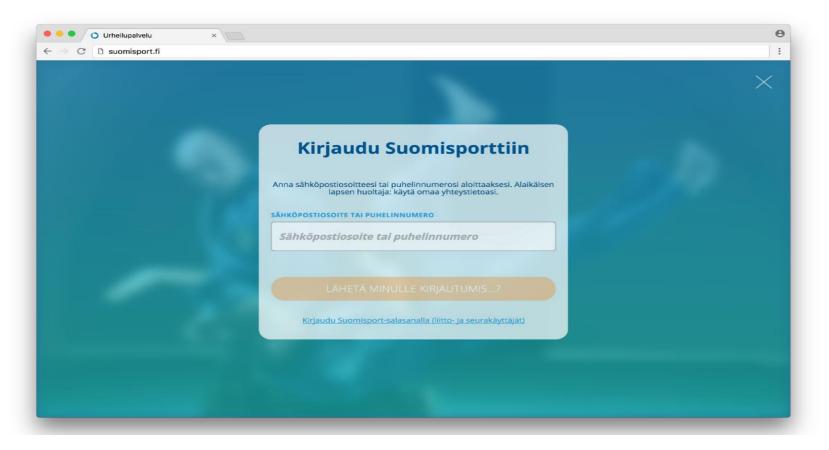

## SUONISPORT

Express instructions for the purchase of licenses and insurance

- 1. Go to the address www.suomisport.fi and click Sisään Suomisporttiin.
- 2. Start by creating your account and signing in, use your email or your phone number, for which you can receive SMS messages
- 3. For the parents of minors: use your own details.
- 4. If you used your email, you will receive an emailed link to verify creation of your account. If you used your phone number you will receive an SMS with a code, which is used to confirm your account
- 5. Input the remaining details and click 'Luo tili'. For parents of minors,

use your own details.

6. When you have created your account you are presented with your profile. The Suomi Sport pilot stages may show a different Sports ID than in the old version. We will combine the 2 versions in the near future.