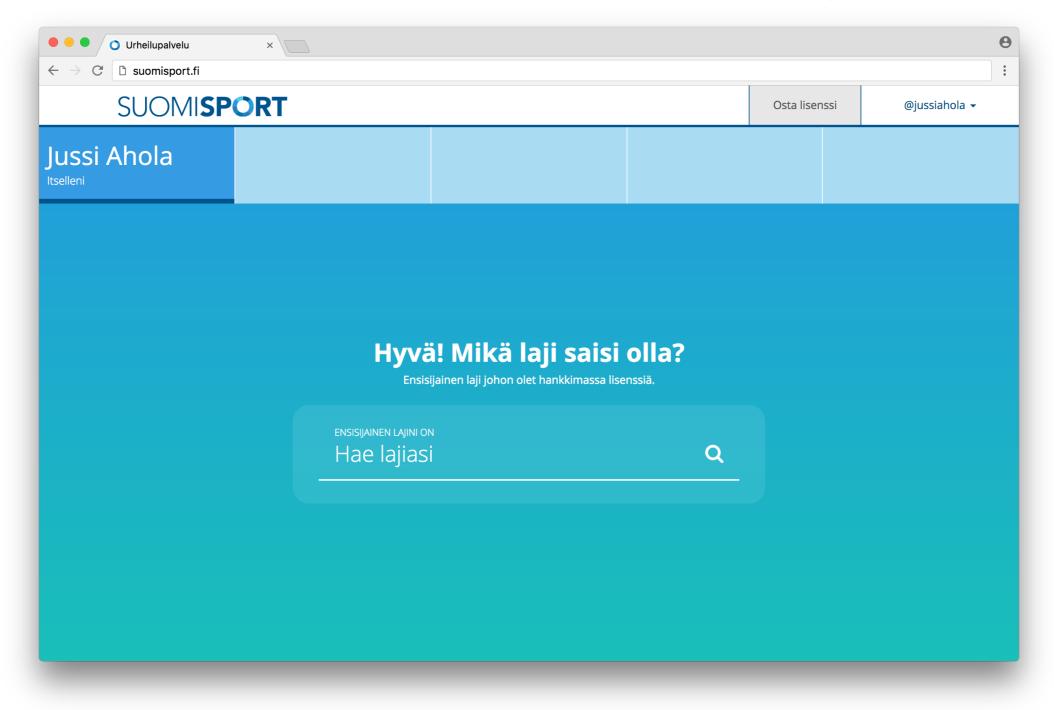

9.

Input your unions name for which you are applying for a license.

**10**.

You will be presented with your chosen sports available license for your age group. Choose the appropriate license.