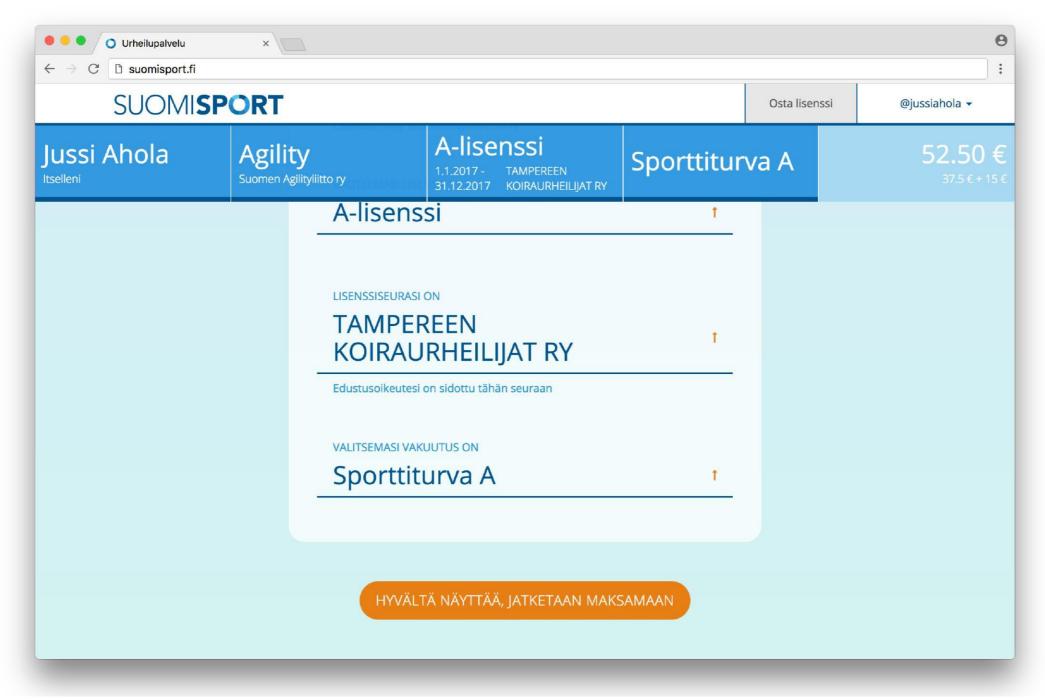

## **11.** Choose the club to which you are affiliated.

12. Your chosen sport and license may require insurance. If so, choose your desired insurance or inform your policy number if you have insurance from another provider.

13. Confirm that all given details are correct. If needed you can edit any mistakes. When everything is ok, click 'Hyvältä näyttää', proceed to payment. After this you will be asked for your postal details if you didn't give them in your profile.