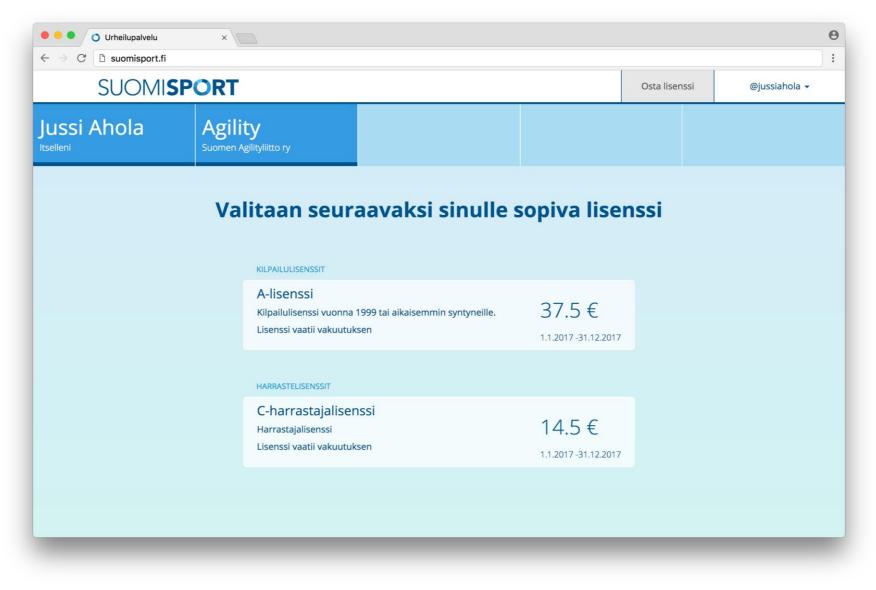

9.

Input your unions name for which you are applying for a license.

**10**.

You will be presented with your chosen sports available license for your age group. Choose the appropriate license.