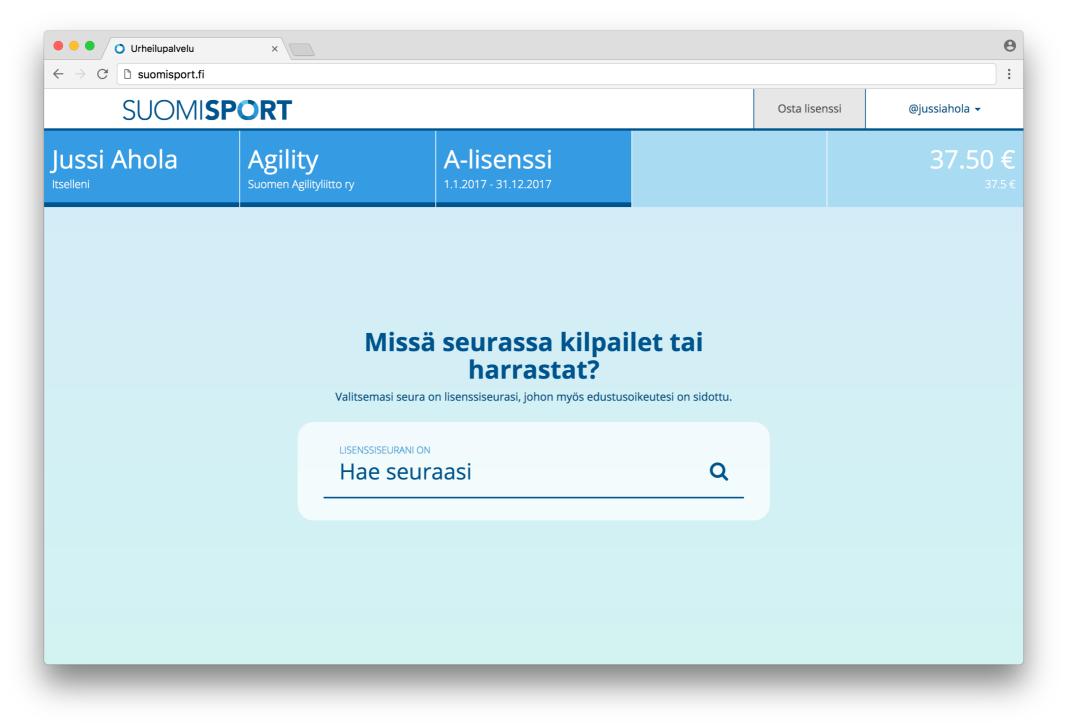

## **11.** Choose the club to which you are affiliated.

12. Your chosen sport and license may require insurance. If so, choose your desired insurance or inform your policy number if you have insurance from another provider.