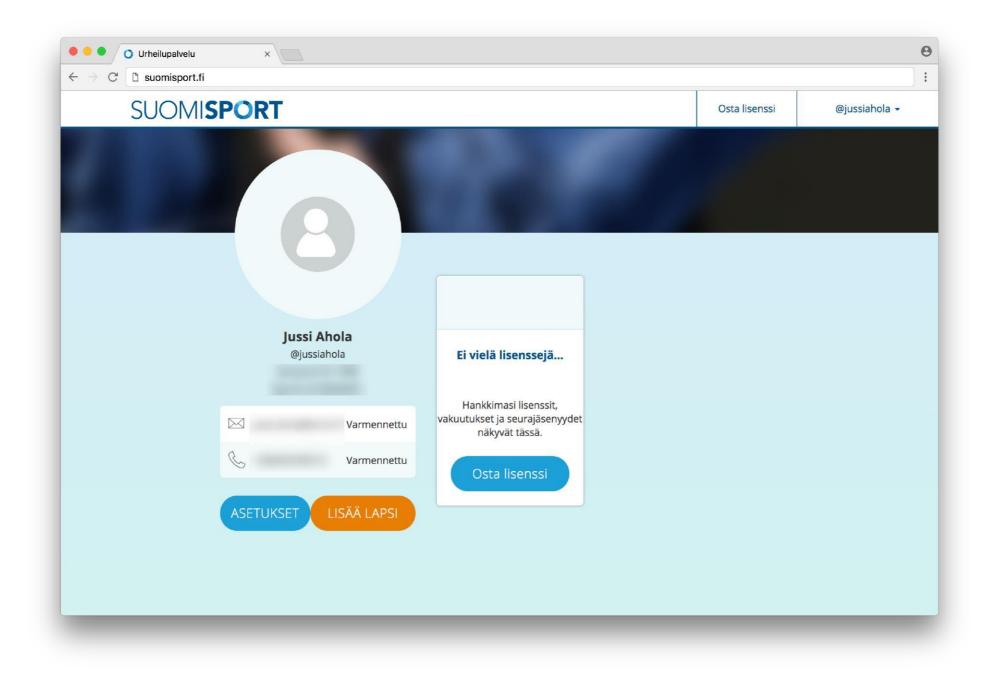

use your own details.

6. When you have created your account you are presented with your profile. The Suomi Sport pilot stages may show a different Sports ID than in the old version. We will combine the 2 versions in the near future.